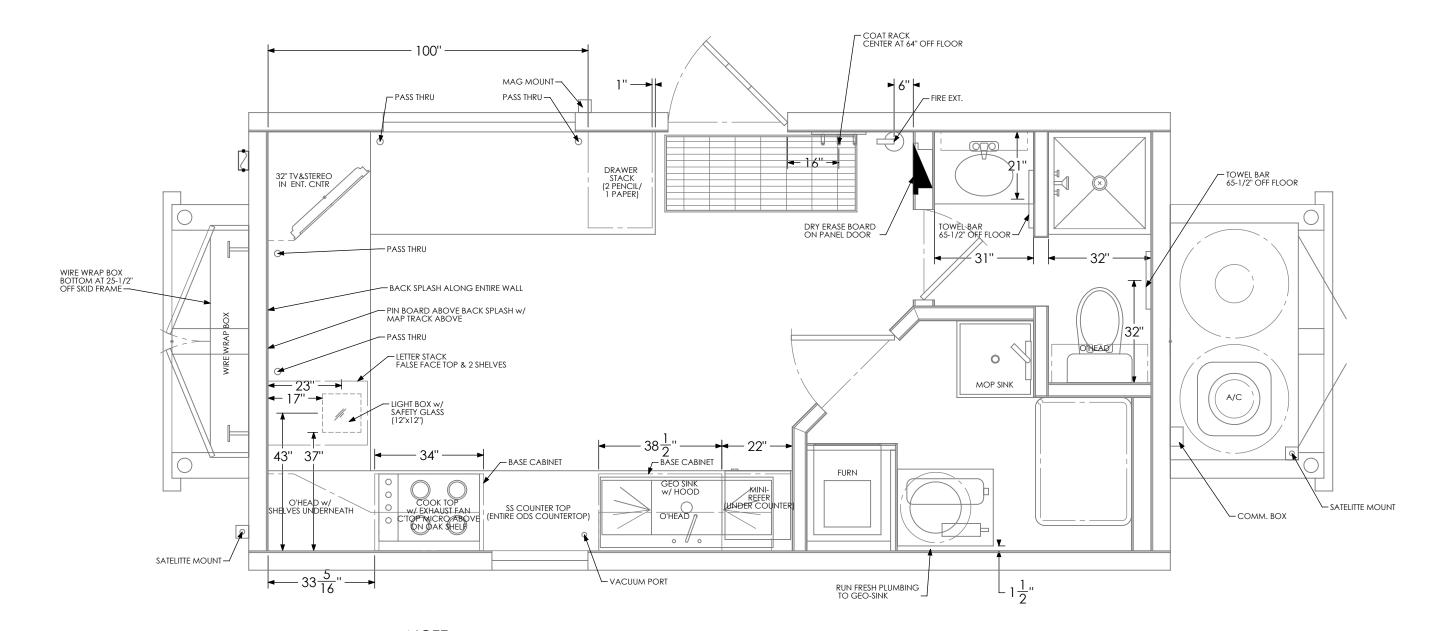

|                               | MODEL:                                    |
|-------------------------------|-------------------------------------------|
| NAME: SHEETS                  | 12X30-CSA-LAB-1<br>GEO LAB UNIT<br>TITLE: |
| FILE NAME: FP-12X30-CSA-LAB-1 |                                           |
| <b>SCALE:</b> 1:30            |                                           |
| SHEET 2 OF 2                  | CAB SETTING                               |