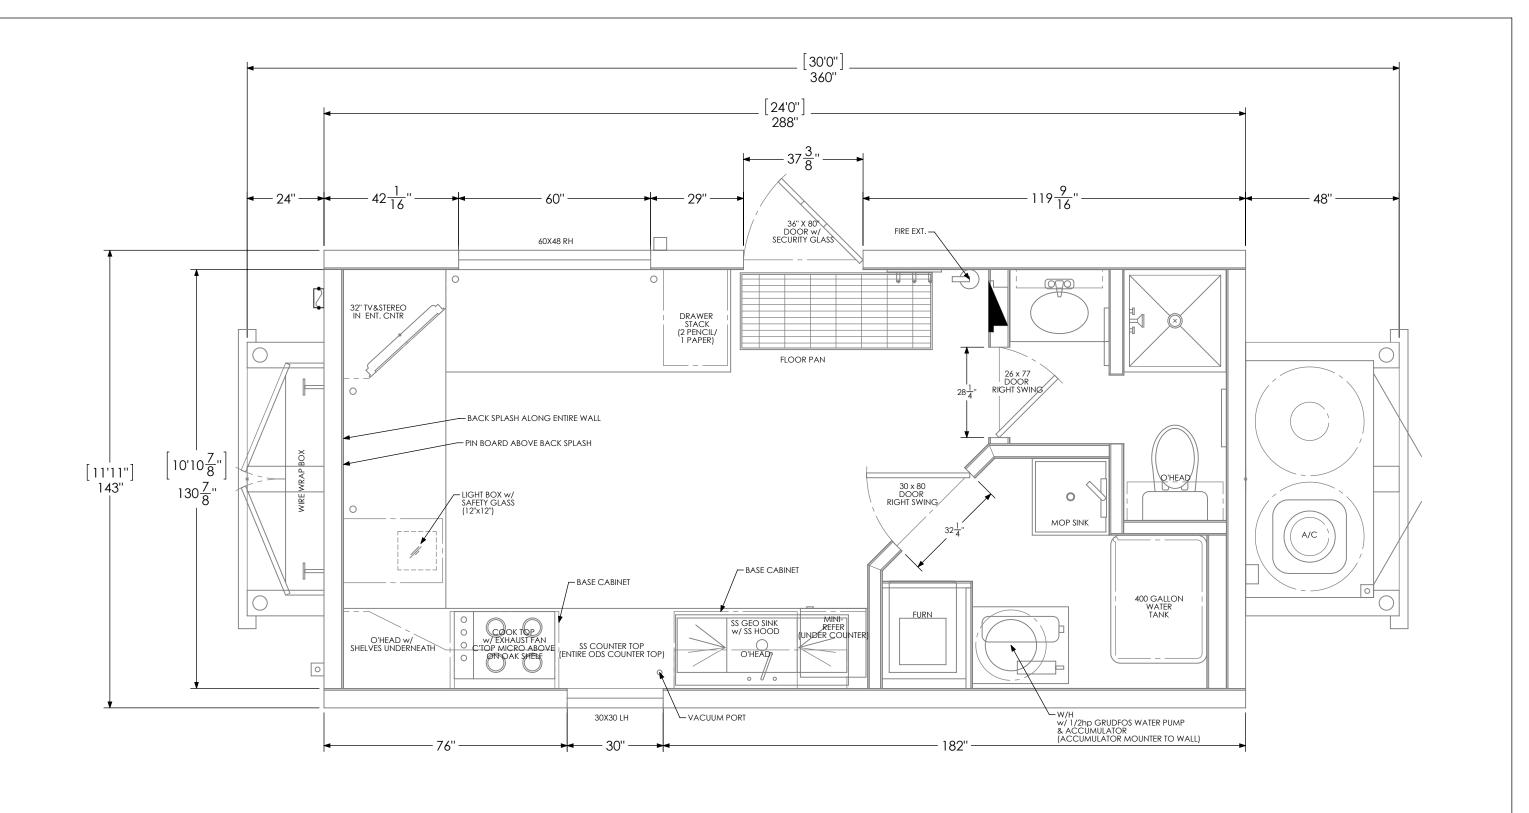

|                               | MODEL:          |
|-------------------------------|-----------------|
| NAME: SHEETS                  | 12X30-CSA-LAB-1 |
| FILE NAME: FP-12X30-CSA-LAB-1 | GEO LAB UNIT    |
| <b>SCALE</b> : 1:30           |                 |
| SHEET 1 OF 2                  | FLOOR PLAN      |

NOTE: - OFFICE COUNTER TOPS ARE "STAIR STEPPED"

FRONT-

| REVISION BLOCK |     |              |  |  |
|----------------|-----|--------------|--|--|
| DATE:          | BY: | DESCRIPTION: |  |  |
|                |     |              |  |  |
|                |     |              |  |  |
|                |     |              |  |  |
|                |     |              |  |  |